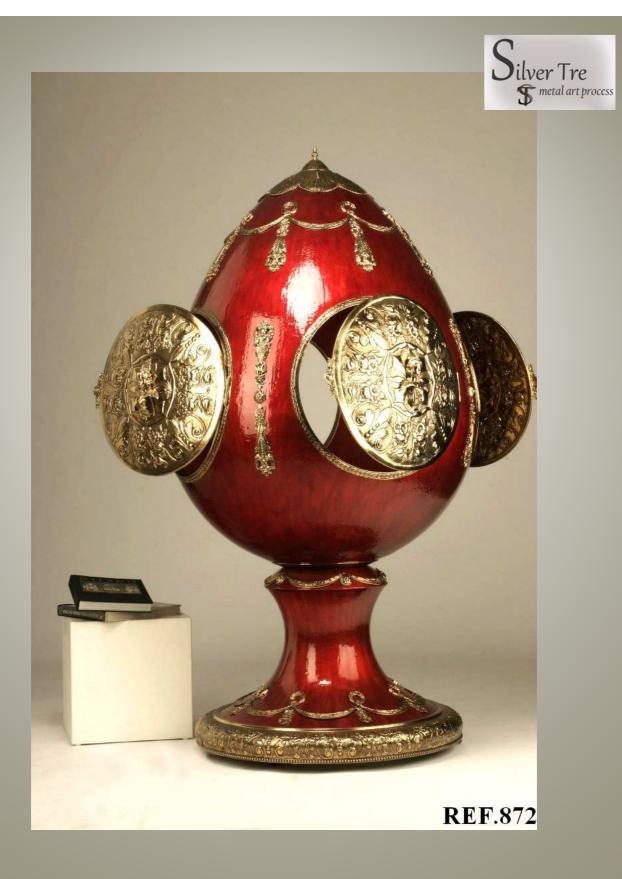

"Special Display for perfume Oblo in red enamel"

Consisting of bar all worked by hands with 4 doors red enamel, lining with red tissue

Ref.892

Manufacture: Handmade artistic process of Chiselling and process of Enamelling.-Inside lining in red tissue

Finish: gold plated with red enamel

Dimension: diam.100cm.

H= 190 cm.

"Special Display Oblo in red enamel" Ref.892

Ref. 851 "Pianoforte"

Display for perfume with drawers worked from the keys of pianoforte. Handmade artistic process of chiselling and process of metal.