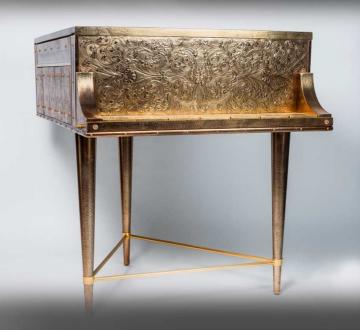

Finish: gold plated with red enamel

Dimension: diam.100cm.

H= 190 cm.

"Special Display Oblo in red enamel" Ref.892

Ref. 851 "Pianoforte"

Display for perfume with drawers worked from the keys of pianoforte. Handmade artistic process of chiselling and process of metal.

Tissue: velvet

Dimension: 112cm. x 91 cm.-

H= 107

Ref.1138

New Statue of Horse in real dimension

Material: worked bronze

Basement in bronze Pompeian green

Manufacture: Handmade artistic process of metal