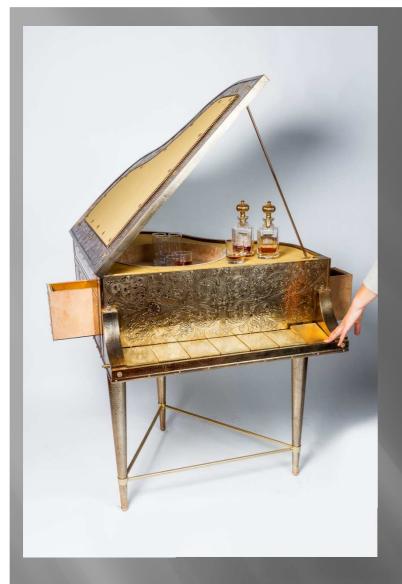

Finish: gold plated with red enamel

Dimension: diam.100cm.

H= 190 cm.

"Special Display Oblo in red enamel" Ref.892

Ref. 851 "Pianoforte"

Display for perfume with drawers worked from the keys of pianoforte. Handmade artistic process of chiselling and process of metal.

Tissue: velvet

Dimension: 112cm. x 91 cm.-

H= 107

Ref.1138

New Statue of Horse in real dimension

Material: worked bronze

Basement in bronze Pompeian green

Manufacture: Handmade artistic process of metal