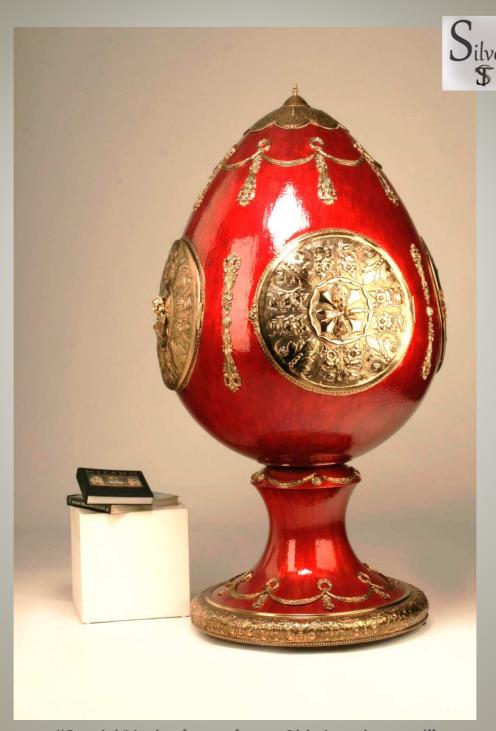

"Special Display for perfume Oblo in red enamel"

Consisting of bar all worked by hands with 4 doors red enamel, lining with red tissue

Ref.892

Manufacture: Handmade artistic process of Chiselling and process of Enamelling.-Inside lining in red tissue

Finish: gold plated with red enamel

Dimension: diam.100cm.

H= 190 cm.

"Special Display Oblo in red enamel" Ref.892

Ref. 851 "Pianoforte"

Display for perfume with drawers worked from the keys of pianoforte. Handmade artistic process of chiselling and process of metal.