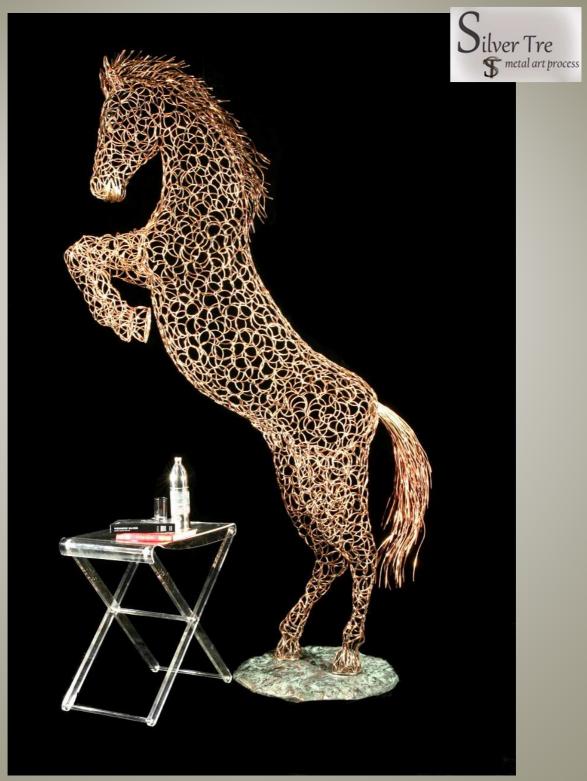

Tissue: velvet

Dimension: 112cm. x 91 cm.-

H= 107

Ref.1138

New Statue of Horse in real dimension

Material: worked bronze

Basement in bronze Pompeian green

Manufacture: Handmade artistic process of metal

Dimension: H=3 meters – Weight kg. 120

Silver Tre is a small workshop in Milan, born from the brothers
Traviganti who have years of work in the workshop of his
father and have acquired over time
all the secrets of the handmade metal and its finishes.
In our laboratory we continue to invent and propose new
models for the furnishing of home, from the center pieces to
serving trays, from tables to console
or to objects of pure design.